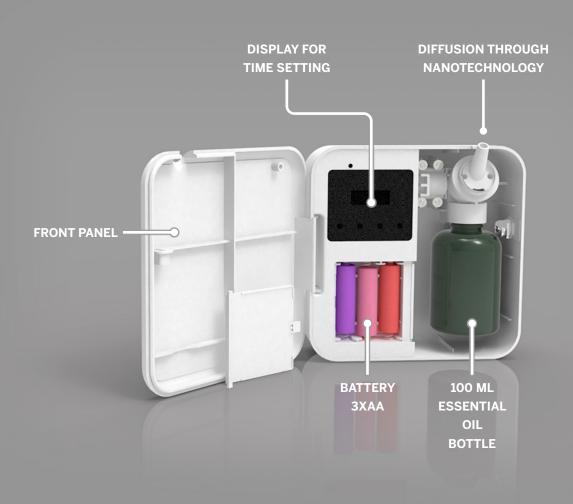

### Inside

### **NANOTECHNOLOGY DIFFUSION**

# NANOTECHNOLOGY DIFFUSION LOCKING The key gives the possibility to lock the device. In this way, the touchscreen, the product content and the programmed setting is secured.