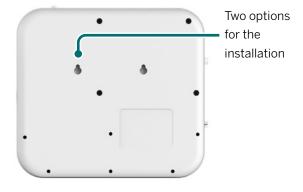

# aromen<sup>®</sup> GreenSpace

# C100/C200



# **Product Parameters**

Name: Aromen GreenSpace Diffuser

Series: C Series

Model: **C100** 

Colour: white/black

Power supply: mains voltage or 3xAA batteries

Installation: standalone or wall-mounted

The average consumption of 100ml of essential oil is 20 weeks



### **Wall-mounted**



### **Standalone**

| Model | Dimensions<br>(mm) | Reach<br>(m³) | Content<br>(ml) | Weight<br>(kg) | Rated Voltage |
|-------|--------------------|---------------|-----------------|----------------|---------------|
| C100  | 150 × 60 × 150     | 100 – 150     | 100             | 0.65           | DC4V - 5V     |

### Front view

### Rear view





# Side view aromen

### **NANOTECHNOLOGY DIFFUSION**

### **LOCKING**

The key gives the possibility to lock the device. In this way, the touchscreen, the product content and the programmed setting is secured.

### Inside



# **Product Parameters**

Name: Aromen GreenSpace Diffuser

Series: C Series

Model: C200

Colour: white/black

Power supply: mains voltage or 3xD batteries

Installation: standalone or wall-mounted

The average consumption of 100ml of essential oil is 20 weeks



### **Wall Mounted**



### **Stand Alone**

| Model | Dimensions<br>(mm) | Reach<br>(m³) | Content<br>(ml) | Weight<br>(kg) | Rated Voltage |
|-------|--------------------|---------------|-----------------|----------------|---------------|
| C200  | 215 × 63 × 191     | 150 – 200     | 100             | 1.