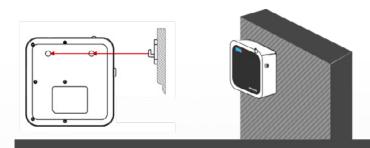

Power supply: mains voltage or 3xD batteries

Installation: standalone or wall-mounted

The average consumption of 100ml of essential oil is 20 weeks



### **Wall Mounted**



### **Stand Alone**

| Model | Dimensions<br>(mm) | Reach<br>(m³) | Content<br>(ml) | Weight<br>(kg) | Rated Voltage |
|-------|--------------------|---------------|-----------------|----------------|---------------|
| C200  | 215 × 63 × 191     | 150 – 200     | 100             | 1.15           | DC4V - 5V     |

### Front view

## Back view





# NANOTECHNOLOGY DIFFUSION LOCKING The key gives the possibility to lock the device. In this way, the touchscreen, the product content and the programmed setting is secured.

### Inside



# How to replace the essential oil?



# How to attach the device to the wall?







### Who are we?

Aromen is a young and dynamic Belgian company. Over the past eight years, we have been able to grow thanks to the drive of our whole team that all share the same passion and enthusiasm for wellbeing.

Founded by Martijn Vanhoorelbeke and Jurgen De Meester, in partnership whiteh Dr. Stephen Lewis. Their expertise and passion for nature and science drive them to develop various models to support wellbeing through aromatherapy and make it easy to integrate into everyday life.

Martijn is a certified herbalist, Jurgen is an agricultural and biotechnology engineer and Dr. Stephen Lewis is a respected physician who specializes in preventive and immunity therapies.

### aromen

Aromen BV Drieslaan 58 8560 Gullegem België

Email: info@aromen.be Tel: +32(0)56907941 Whatsapp: +3