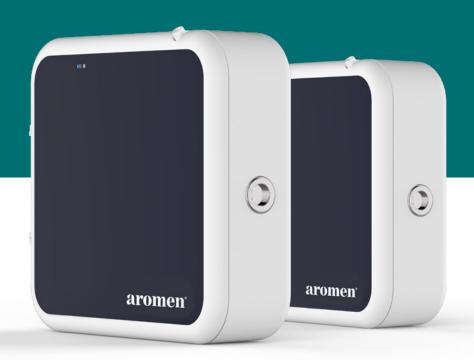

# aromen<sup>®</sup> GreenSpace

# C100/C200

# **Product Parameters**

Name: Aromen GreenSpace Diffuser

Series: C Series

Model: **C100** 

Colour: white/black

Power supply: mains voltage or 3xAA batteries

Installation: standalone or wall-mounted

The average consumption of 100ml of essential oil is 20 weeks

# **Product Parameters**

Name: Aromen GreenSpace Diffuser

Series: C Series

Model: C200

Colour: white/black

Power supply: mains voltage or 3xD batteries

Installation: standalone or wall-mounted

The average consumption of 100ml of essential oil is 20 weeks