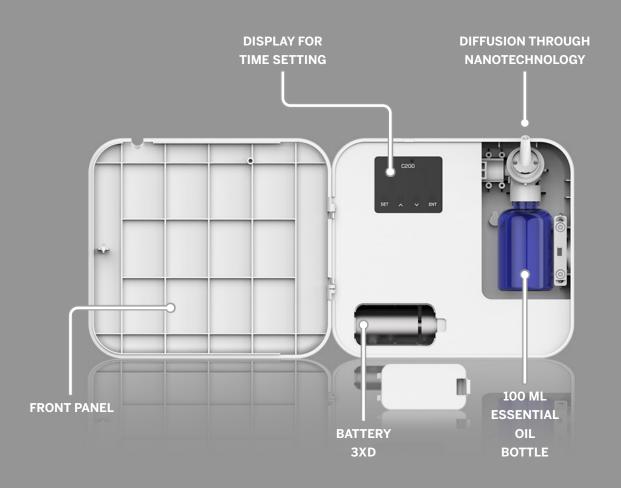

### Inside

### **NANOTECHNOLOGY DIFFUSION**

### **LOCKING**

The key gives the possibility to lock the device. In this way, the touchscreen, the product content and the programmed setting is secured.

# NANOTECHNOLOGY DIFFUSION LOCKING The key gives the possibility to lock the device. In this way, the touchscreen, the product content and the programmed setting is secured.