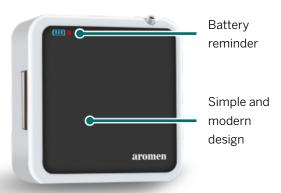

# aromen<sup>®</sup> GreenSpace

# C100/C200



# **Product Parameters**

Name: Aromen GreenSpace Diffuser

Series: C Series

Model: **C100** 

Colour: white/black

Power supply: mains voltage or 3xAA batteries

Installation: standalone or wall-mounted

The average consumption of 100ml of essential oil is 20 weeks



### **Wall-mounted**



### **Standalone**

| Model | Dimensions<br>(mm) | Reach<br>(m³) | Content<br>(ml) | Weight<br>(kg) | Rated Voltage |
|-------|--------------------|---------------|-----------------|----------------|---------------|
| C100  | 150 × 60 × 150     | 100 – 150     | 100             | 0.65           | DC4V - 5V     |

### Front view

### Rear view





# Side view aromen

### **NANOTECHNOLOGY DIFFUSION**

### **LOCKING**

The key gives the possibility to lock the device. In this way, the touchscreen, the product content and the programmed setting is secured.

### Inside



# **Product Parameters**

Name: Aromen GreenSpace Diffuser

Series: C Series

Model: C200

Colour: white/black

Power supply: mains voltage or 3xD batteries

Installation: standalone or wall-mounted

The average consumption of 100ml of essential oil is 20 weeks



### **Wall Mounted**



### **Stand Alone**

| Model | Dimensions<br>(mm) | Reach<br>(m³) | Content<br>(ml) | Weight<br>(kg) | Rated Voltage |
|-------|--------------------|---------------|-----------------|----------------|---------------|
| C200  | 215 × 63 × 191     | 150 – 200     | 100             |