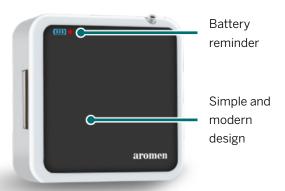

LOCKING**

The key gives the possibility to lock the device. In this way, the touchscreen, the product content and the programmed setting is secured.

### Inside



# **Product Parameters**

Name: Aromen GreenSpace Diffuser

Series: C Series

Model: C200

Colour: white/black

Power supply: mains voltage or 3xD batteries

Installation: standalone or wall-mounted

The average consumption of 100ml of essential oil is 20 weeks



### **Wall Mounted**



### **Stand Alone**

| Model | Dimensions<br>(mm) | Reach<br>(m³) | Content<br>(ml) | Weight<br>(kg) | Rated Voltage |
|-------|--------------------|---------------|-----------------|----------------|---------------|
| C200  | 215 × 63 × 191     | 150 – 200     | 100             | 1.15           | DC4V - 5V     |

### Front view

## Back view





# NANOTECHNOLOGY DIFFUSION LOCKING The key gives the possibility to lock the device. In this way, the touchscreen, the product content and the programmed setting is secured.

### Inside



# How to replace the essential oil?



# How to attach the device to the wall?







### Who are we?

Aromen is a young and dynamic Belgian company. Over the past eight years, we have been able to grow thanks to the drive of our whole team that all share the same passion and enthusiasm for wellbeing.

Founded by Martijn Vanhoorelbeke and Jurgen De Meester, in partnership whiteh Dr. Stephen Lewis. Their expertise and passion for nature and science drive them to develop various models to support wellbeing through aromatherapy and make it easy to integrate into everyday life.

Martijn is a certified he