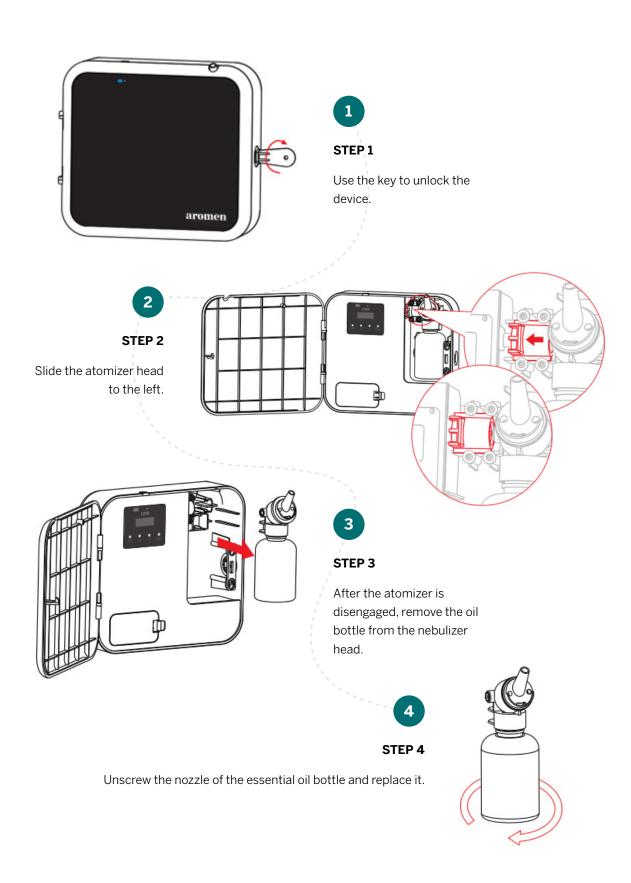

s: C Series

Model: C200

Colour: white/black

Power supply: mains voltage or 3xD batteries

Installation: standalone or wall-mounted

The average consumption of 100ml of essential oil is 20 weeks



### **Wall Mounted**



### **Stand Alone**

| Model | Dimensions<br>(mm) | Reach<br>(m³) | Content<br>(ml) | Weight<br>(kg) | Rated Voltage |
|-------|--------------------|---------------|-----------------|----------------|---------------|
| C200  | 215 × 63 × 191     | 150 – 200     | 100             | 1.15           | DC4V - 5V     |

### Front view

## Back view





# NANOTECHNOLOGY DIFFUSION LOCKING The key gives the possibility to lock the device. In this way, the touchscreen, the product content and the programmed setting is secured.

### Inside



# How to replace the essential oil?



# How to attach the device to the wall?







### Who are we?

Aromen is a young and dynamic Belgian company. Over the past eight years, we have been able to grow thanks to the drive of our whole team that all share the same passion and enthusiasm for wellbeing.

Founded by Martijn Vanhoorelbeke and Jurgen De Meester, in partnership whiteh Dr. Stephen Lewis. Their expertise and passion for nature and science drive them to develop various models to support wellbeing through aromatherapy and make it easy to integrate into everyday life.

Martijn is a certified herbalist, Jurgen is an agricultural and biotechnology engineer and Dr. Stephen Lewis is a respected physician who specializes in preventive and immunity therapies.

### aromen

Aromen BV Drieslaan 58 8560 Gullegem België

Email: in